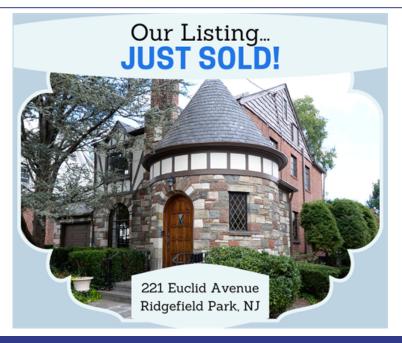

## 221 Euclid Ave, Ridgefield Park, NJ 07660

» Beds: 3 | Baths: 2 Full, 1 Half

» MLS #: 21038326

» Single Family | 2,166 ft² | Lot: 8,751 ft²

» One of a kind home on a premier street

» Generous size rooms

» More Info: 221Euclid.com

## \$ 575,000

Were you looking for something gracious and distinctive, yet livable and large enough for your family to be comfortable in, both inside and out? Well, now the "castle on Euclid" is available. This unique, classic, home is beautifully located on one of Ridgefield Park's finest streets. And you will have the perfect commute from Euclid Avenue - exactly midway between the Teaneck Road and Main Street buses - and not far from the Route 46 and other routes. Master bedroom suite, central air, paver driveway, finished basement with bar and a 200 foot deep yard.